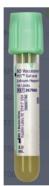

White Tubes are equivalent to Ascends used for PD fluid

Lavendar Tubes are equivalent to Ascends used for hematology and PTH

**Post Green Tubes** are equivalent to Ascends pre tube (the Ascend tube is just a little bigger). These were on backorder, but Quest has assured us they have secured all the supply needed for NKC. There is also a backup of being able to use the yellow tube, it just has to sit to clot.