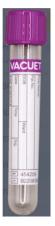

White Tubes are equivalent to Ascends used for PD fluid

Lavendar Tubes are equivalent to Ascends used for hematology and PTH

**Post Green Tubes** are equivalent to Ascends pre tube (the Ascend tube is just a little bigger). These were on backorder, but Quest has assured us they have secured all the supply needed for NKC. There is also a backup of being able to use the yellow tube, it just has to sit to clot.