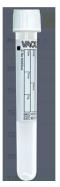

White Tubes are equivalent to Ascends used for PD fluid

Lavendar Tubes are equivalent to Ascends used for hematology and PTH

**Post Green Tubes** are equivalent to Ascends pre tube (the Ascend tube is just a little bigger). These were on backorder, but Quest has assured us they have secured all the supply needed for NKC. There is also a backup of being able to use the yellow tube, it just has to sit to clot.