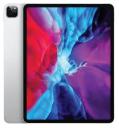

## GRAND PRIZE: Apple iPad Pro

### Features:

- 12.9-inch
- Wi-Fi + Cellular
- 512GB
- Silver