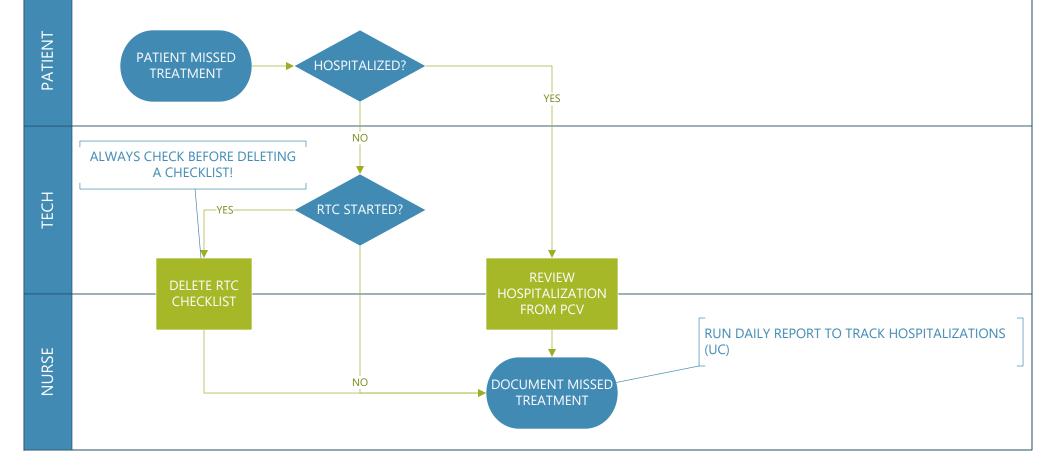

|                    |                         |  |  |
| Unentered                                                                          |                    |                         |  |  |
| Last, First                                                                        | Outpatient Chronic |                         |  |  |
| Last, First                                                                        | Outpatient Chronic |                         |  |  |
| Last, First                                                                        | Outpatient Chronic |                         |  |  |
| Last, First                                                                        | Outpatient Chronic |                         |  |  |

## MISSED TREATMENT DOCUMENTATION