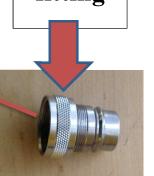

# **RO** connection guide to water source:

Do not remove fitting

Instead Use Swedish Fittings found in Storeroom

Use Swedish Fitting

Do not remove fittings

If you need to remove fitting get Clearance from Swedish Engineering and can connect directly to water source

Do not remove fitting

Instead Use Swedish Fittings found in Storeroom

Use Swedish Fitting

Do not remove fittings

| If you need to remove fitting get Clearance f | from Swedish | Engineering an | nd can use Uni | versal adapter | on sinks |
|-----------------------------------------------|--------------|----------------|----------------|----------------|----------|
|                                               |              |                |                |                |          |
|                                               |              |                |                |                |          |
|                                               |              |                |                |                |          |
|                                               |              |                |                |                |          |
|                                               |              |                |                |                |          |
|                                               |              |                |                |                |          |
|                                               |              |                |                |                |          |
|                                               |              |                |                |                |          |
|                                               |              |                |                |                |          |
|                                               |              |                |                |                |          |
|                                               |              |                |                |                |          |
|                                               |              |                |                |                |          |