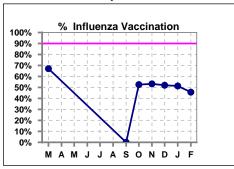

#### Home Hemodialysis

**Auburn Kidney Center** 

Influenza Vaccination

**Broadway Kidney Center** 

**Enumclaw Kidney Center** 

**Federal Way East Kidney Center** 

**Federal Way West Kidney Center** 

Fife Kidney Center